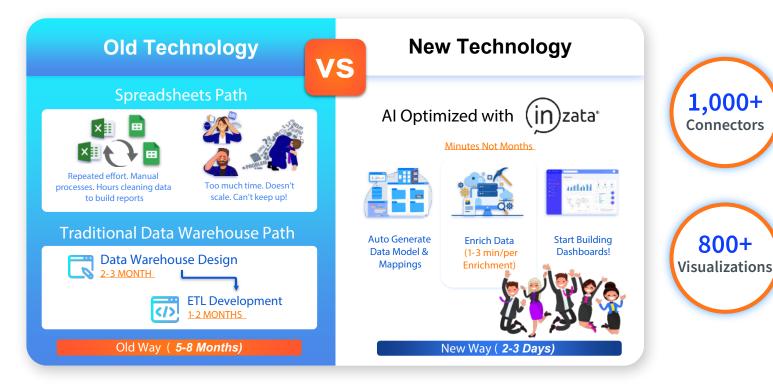

## **MODEL**

The fastest way to model your data into descriptive business models

## POWERFUL REAL-TIME ANALYTICS THAT TRANSFORM YOUR BUSINESS

✓ Create stunning & effective dashboards & reports

Gather, clean & blend data automatically

Ask & answer complex questions about your data in seconds

## AN ENTIRELY NEW DATA TECHNOLOGY DESIGNED TO DELIVER REAL-TIME INSIGHTS

Bring in data from hundreds of sources, combine streaming and historical data to detect trends, relationships and hidden opportunities

Stream, analyze & act on your data in real-time

Combine historical data with real-time streaming metrics for the most accurate decisions & forecasting

Connect to hundreds of streaming sources

Quickly explore, understand & apply structure to data